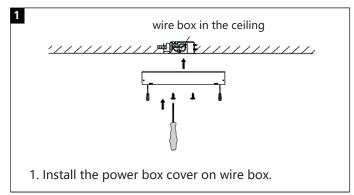

# **INSTALLATION**

## **Standard Line Installation**

## **INSTALLATION**

## **Ceiling Mounted Installation**