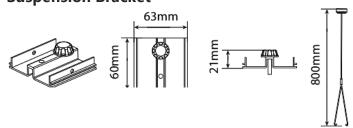

--|------|--|
| PH20A / 4FT | 80           | 12800  | 160  |  |
| PH20A / 4FT | 120          | 19200  | 160  |  |
| PH20A / 4FT | 150          | 24000  | 160  |  |

Notes: All lumens based on 40000K Ra: 70 All values in +25°C ambient temperature, luminous flux tolerance +-5%, output power tolerance +-5%.

# **TECHNICAL PRODUCT INFORMATION**

Operating: -30~+50°C Storage: -40~+85°C CRI Range: 70 / 80 / 90 Certification: UL

**Beam Angle:** 30° / 60° / 90°

**CCT Range:** 3000K | 4000K | 5000K | 6500K

**AC Input:** 100-277V 50/60Hz **Light Efficiency:** 160 lm/W

Size: 4-foot length

Indoor Use Only: IP40 & IK08

**Recommended Installation Height:** 19.5-49ft

Function:  $\Box$  Dimmable  $\Box$  Linkable  $\Box$  Microwave Dimming to be 0-10V

# **ACCESSORIES**

## **Suspension Bracket**



#### **Linkable Bracket**









# **INSTALLATION**



## **Standard Line Installation**







## **INSTALLATION**

## **Ceiling Mounted Installation**





## **Suspension Mounted Installation**













# **I**NSTALLATION

#### **Linkable Line Installation**







## **Linkable Installation**







1. The connection bracket is embedded in the lamp card slot.