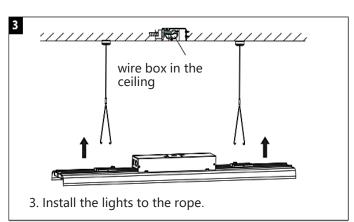

All values in +25°C ambient temperature, luminous flux tolerance +-5%, output power tolerance +-5%.

# **TECHNICAL PRODUCT INFORMATION**

Operating: -30~+50°C Storage: -40~+85°C CRI Range: 70 / 80 / 90 Certification: UL

**Beam Angle:** 30° / 60° / 90°

**CCT Range:** 3000K | 4000K | 5000K | 6500K

**AC Input:** 100-277V 50/60Hz **Light Efficiency:** 160 lm/W

Size: 4-foot length

Indoor Use Only: IP40 & IK08

**Recommended Installation Height:** 19.5-49ft

Function:  $\Box$  Dimmable  $\Box$  Linkable  $\Box$  Microwave Dimming to be 0-10V

# **ACCESSORIES**

## **Suspension Bracket**



#### **Linkable Bracket**









# **INSTALLATION**



## **Standard Line Installation**







## **INSTALLATION**

## **Ceiling Mounted Installation**





## **Suspension Mounted Installation**













# **I**NSTALLATION

#### **Linkable Line Installation**







## **Linkable Installation**







1. The connection bracket is embedded in the lamp card slot.