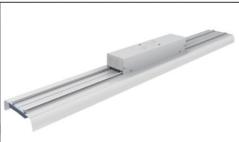

#### **Linkable Bracket**

#### **Linkable Line Installation**

## **Linkable Installation**

1. The connection bracket is embedded in the lamp card slot.