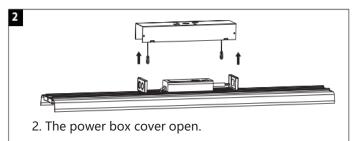

#### **Linkable Line Installation**

## **Linkable Installation**

1. The connection bracket is embedded in the lamp card slot.