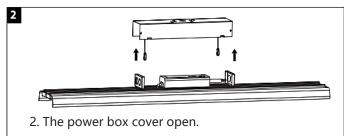

9200  | 160  |  |
| PH20A / 4FT | 150          | 24000  | 160  |  |

Notes: All lumens based on 40000K Ra: 70 All values in +25°C ambient temperature, luminous flux tolerance +-5%, output power tolerance +-5%.

# **TECHNICAL PRODUCT INFORMATION**

Operating: -30~+50°C Storage: -40~+85°C CRI Range: 70 / 80 / 90 Certification: UL

**Beam Angle:** 30° / 60° / 90°

**CCT Range:** 3000K | 4000K | 5000K | 6500K

**AC Input:** 100-277V 50/60Hz **Light Efficiency:** 160 lm/W

Size: 4-foot length

Indoor Use Only: IP40 & IK08

**Recommended Installation Height:** 19.5-49ft

Function:  $\Box$  Dimmable  $\Box$  Linkable  $\Box$  Microwave Dimming to be 0-10V

# **ACCESSORIES**

## **Suspension Bracket**



#### **Linkable Bracket**









# **INSTALLATION**



## **Standard Line Installation**







## **INSTALLATION**

## **Ceiling Mounted Installation**





## **Suspension Mounted Installation**













# **I**NSTALLATION

#### **Linkable Line Installation**







## **Linkable Installation**







1. The connection bracket is embedded in the lamp card slot.