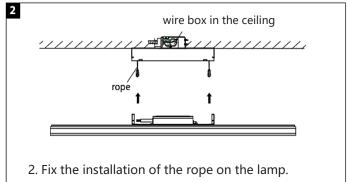

# **INSTALLATION**

## **Standard Line Installation**

## **INSTALLATION**

## **Ceiling Mounted Installation**