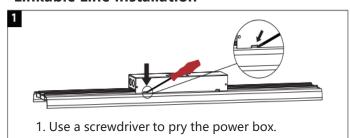

#### **Linkable Line Installation**

## **Linkable Installation**

1. The connection bracket is embedded in the lamp card slot.