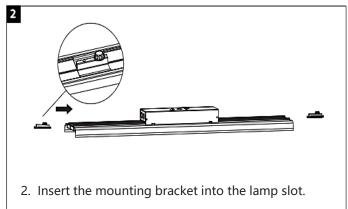

# **I**NSTALLATION

#### **Linkable Line Installation**

## **Linkable Installation**

1. The connection bracket is embedded in the lamp card slot.