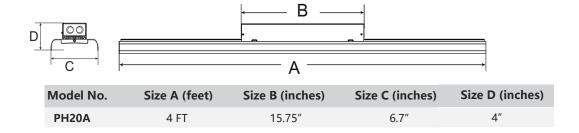

## SIZE

Size: 4-foot length

Indoor Use Only: IP40 & IK08

**Recommended Installation Height:** 19.5-49ft

Function:  $\Box$  Dimmable  $\Box$  Linkable  $\Box$  Microwave Dimming to be 0-10V