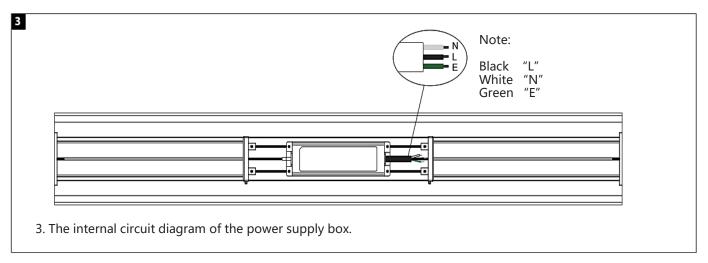

00  | 160  |  |
| PH20A / 4FT | 150          | 24000  | 160  |  |

Notes: All lumens based on 40000K Ra: 70 All values in +25°C ambient temperature, luminous flux tolerance +-5%, output power tolerance +-5%.

# **TECHNICAL PRODUCT INFORMATION**

Operating: -30~+50°C Storage: -40~+85°C CRI Range: 70 / 80 / 90 Certification: UL

**Beam Angle:** 30° / 60° / 90°

**CCT Range:** 3000K | 4000K | 5000K | 6500K

**AC Input:** 100-277V 50/60Hz **Light Efficiency:** 160 lm/W

Size: 4-foot length

Indoor Use Only: IP40 & IK08

**Recommended Installation Height:** 19.5-49ft

Function:  $\Box$  Dimmable  $\Box$  Linkable  $\Box$  Microwave Dimming to be 0-10V

# **ACCESSORIES**

## **Suspension Bracket**



#### **Linkable Bracket**









# **INSTALLATION**



## **Standard Line Installation**







## **INSTALLATION**

## **Ceiling Mounted Installation**





## **Suspension Mounted Installation**













# **I**NSTALLATION

#### **Linkable Line Installation**







## **Linkable Installation**







1. The connection bracket is embedded in the lamp card slot.