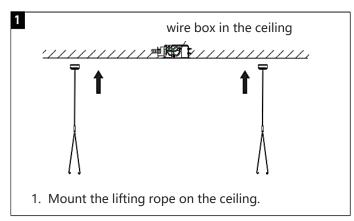

70 All values in +25°C ambient temperature, luminous flux tolerance +-5%, output power tolerance +-5%.

# **TECHNICAL PRODUCT INFORMATION**

Operating: -30~+50°C Storage: -40~+85°C CRI Range: 70 / 80 / 90 Certification: UL

**Beam Angle:** 30° / 60° / 90°

**CCT Range:** 3000K | 4000K | 5000K | 6500K

**AC Input:** 100-277V 50/60Hz **Light Efficiency:** 160 lm/W

Size: 4-foot length

Indoor Use Only: IP40 & IK08

**Recommended Installation Height:** 19.5-49ft

Function:  $\Box$  Dimmable  $\Box$  Linkable  $\Box$  Microwave Dimming to be 0-10V

# **ACCESSORIES**

## **Suspension Bracket**



#### **Linkable Bracket**









# **INSTALLATION**



## **Standard Line Installation**







## **INSTALLATION**

## **Ceiling Mounted Installation**





## **Suspension Mounted Installation**













# **I**NSTALLATION

#### **Linkable Line Installation**







## **Linkable Installation**







1. The connection bracket is embedded in the lamp card slot.