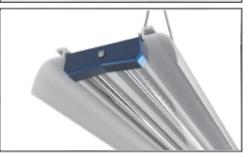

# Parker Sidney PH20A







# **Linear LED High Bay Luminaire with Optional Dimming and Linkability**

Parker Sidney PH20A is an ambient linear LED product with high efficiencies of 160 lm/W, an aluminum body to enhance heat dissipation, and flexible installation supporting either surface or suspended mounting brackets. Used in a wide variety of industrial and commercial environments such as warehouses, parking lots, stairwells and many more.

## **FEATURES**

- IP40 / IK08
- SDCM 3 or 6
- Up to 160 lm/W
- Linkable Option
- Non-Flicker
- Fast Fit and Zero Maintenance
- 5 Year Warranty
- Wide Use in Commercial and Industrial Applications
- Emergency | Microwave | Dimmable Available

## **APPLICATION**

#### INDUSTRIAL

Warehouses, Production Halls, Parking Areas, Stairwells

#### EDUCATION

Classrooms, Cafeterias, A