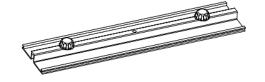

80           | 12800  | 160  |  |
| PH20A / 4FT | 120          | 19200  | 160  |  |
| PH20A / 4FT | 150          | 24000  | 160  |  |

Notes: All lumens based on 40000K Ra: 70 All values in +25°C ambient temperature, luminous flux tolerance +-5%, output power tolerance +-5%.

# **TECHNICAL PRODUCT INFORMATION**

Operating: -30~+50°C Storage: -40~+85°C CRI Range: 70 / 80 / 90 Certification: UL

**Beam Angle:** 30° / 60° / 90°

**CCT Range:** 3000K | 4000K | 5000K | 6500K

**AC Input:** 100-277V 50/60Hz **Light Efficiency:** 160 lm/W

Size: 4-foot length

Indoor Use Only: IP40 & IK08

**Recommended Installation Height:** 19.5-49ft

Function:  $\Box$  Dimmable  $\Box$  Linkable  $\Box$  Microwave Dimming to be 0-10V

# **ACCESSORIES**

## **Suspension Bracket**



#### **Linkable Bracket**









# **INSTALLATION**



## **Standard Line Installation**







## **INSTALLATION**

## **Ceiling Mounted Installation**





## **Suspension Mounted Installation**













# **I**NSTALLATION

#### **Linkable Line Installation**







## **Linkable Installation**







1. The connection bracket is embedded in the lamp card slot.