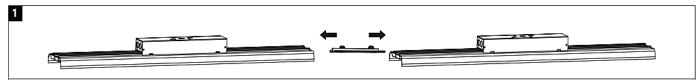

## **Linkable Installation**

1. The connection bracket is embedded in the lamp card slot.