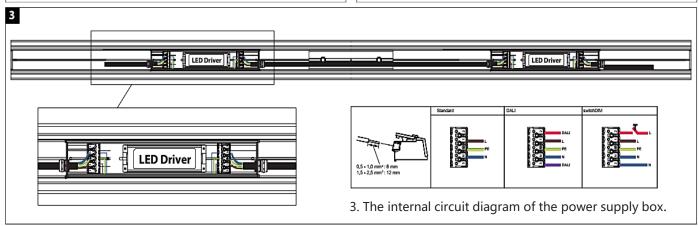

#### **Linkable Line Installation**

## **Linkable Installation**

1. The connection bracket is embedded in the lamp card slot.