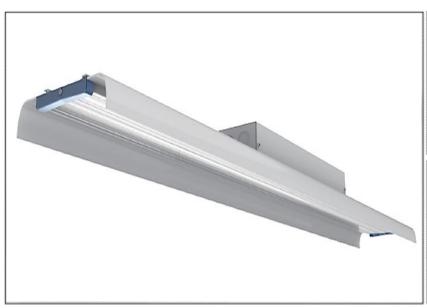

# **Linear LED High Bay Luminaire with Optional Dimming and Linkability**

Parker Sidney PH20A is an ambient linear LED product with high efficiencies of 160 lm/W, an aluminum body to enhance heat dissipation, and flexible installation supporting either surface or suspended mounting brackets. Used in a wide variety of industrial and commercial environments such as warehouses, parking lots, stairwells and many more.

## **FEATURES**

- IP40 / IK08
- SDCM 3 or 6
- Up to 160 lm/W
- Linkable Option
- Non-Flicker
- Fast Fit and Zero Maintenance
- 5 Year Warranty
- Wide Use in Commercial and Industrial Applications
- Emergency | Microwave | Dimmable Available