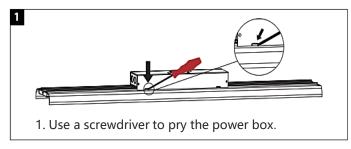

19200  | 160  |  |
| PH20A / 4FT | 150          | 24000  | 160  |  |

Notes: All lumens based on 40000K Ra: 70 All values in +25°C ambient temperature, luminous flux tolerance +-5%, output power tolerance +-5%.

# **TECHNICAL PRODUCT INFORMATION**

Operating: -30~+50°C Storage: -40~+85°C CRI Range: 70 / 80 / 90 Certification: UL

**Beam Angle:** 30° / 60° / 90°

**CCT Range:** 3000K | 4000K | 5000K | 6500K

**AC Input:** 100-277V 50/60Hz **Light Efficiency:** 160 lm/W

Size: 4-foot length

Indoor Use Only: IP40 & IK08

**Recommended Installation Height:** 19.5-49ft

Function:  $\Box$  Dimmable  $\Box$  Linkable  $\Box$  Microwave Dimming to be 0-10V

# **ACCESSORIES**

## **Suspension Bracket**



#### **Linkable Bracket**









# **INSTALLATION**



## **Standard Line Installation**







## **INSTALLATION**

## **Ceiling Mounted Installation**





## **Suspension Mounted Installation**













# **I**NSTALLATION

#### **Linkable Line Installation**







## **Linkable Installation**







1. The connection bracket is embedded in the lamp card slot.