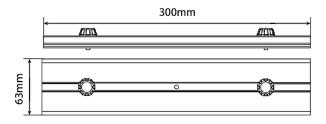

## SIZE

Size: 4-foot length

Indoor Use Only: IP40 & IK08

**Recommended Installation Height:** 19.5-49ft

Function:  $\Box$  Dimmable  $\Box$  Linkable  $\Box$  Microwave Dimming to be 0-10V