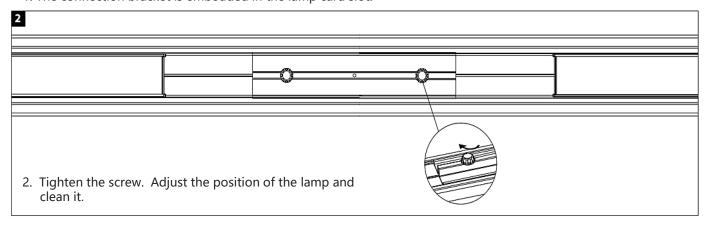

## **Linkable Installation**

1. The connection bracket is embedded in the lamp card slot.