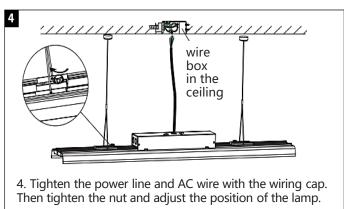

l values in +25°C ambient temperature, luminous flux tolerance +-5%, output power tolerance +-5%.

# **TECHNICAL PRODUCT INFORMATION**

Operating: -30~+50°C Storage: -40~+85°C CRI Range: 70 / 80 / 90 Certification: UL

**Beam Angle:** 30° / 60° / 90°

**CCT Range:** 3000K | 4000K | 5000K | 6500K

**AC Input:** 100-277V 50/60Hz **Light Efficiency:** 160 lm/W

Size: 4-foot length

Indoor Use Only: IP40 & IK08

**Recommended Installation Height:** 19.5-49ft

Function:  $\Box$  Dimmable  $\Box$  Linkable  $\Box$  Microwave Dimming to be 0-10V

# **ACCESSORIES**

## **Suspension Bracket**



#### **Linkable Bracket**









# **INSTALLATION**



## **Standard Line Installation**







## **INSTALLATION**

## **Ceiling Mounted Installation**





## **Suspension Mounted Installation**













# **I**NSTALLATION

#### **Linkable Line Installation**







## **Linkable Installation**







1. The connection bracket is embedded in the lamp card slot.