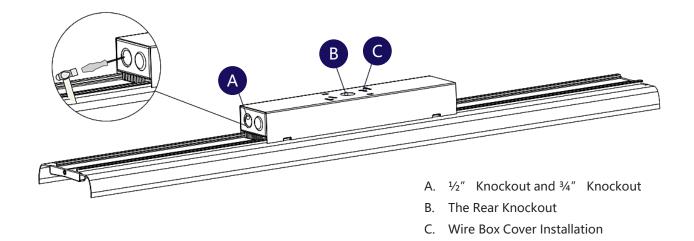

Size: 4-foot length

Indoor Use Only: IP40 & IK08

**Recommended Installation Height:** 19.5-49ft

Function:  $\Box$  Dimmable  $\Box$  Linkable  $\Box$  Microwave Dimming to be 0-10V